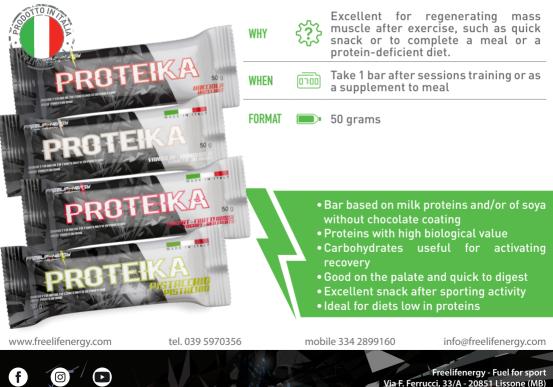

## **PROTEIKA BARS**

Bar with high protein content

Soy and Cocoa - Coconut and Cocoa - Hazelnut and Cocoa

## **PROTEIKA BARS**

Bar with high protein content

Hazelnut - Vanilla and Almond - Yogurt and Red Fruits - Pistachio