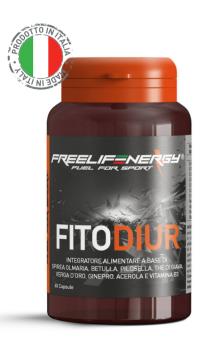

## **FITODIUR**

Food supplement based on SPIREA, BIRCH, PILOSELLA, GIAVA TEA, GOLDENROD, JUNIPER, ACEROLA and VITAMIN B3

| PERCHÈ  | { <b>?</b> }} | extracts capable of promoting the<br>drainage of body fluids and the<br>functionality of the urinary tract. |  |  |
|---------|---------------|-------------------------------------------------------------------------------------------------------------|--|--|
| QUANDO  | ססירס         | Take 1 (one) to 3 (three) capsules per day with water.                                                      |  |  |
| FORMATO |               | 90 capsules                                                                                                 |  |  |

- Promotes the physiological mechanisms regulating the urinary system and diuresis
- Promotes tissue drainage and the functioning of the lymphatic system
- Useful in cases of declivous edema, swelling and heaviness in the lower limbs
- Useful in cases of cellulite, water retention and purification phases