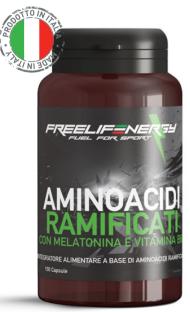

### AMINOACIDI RAMIFICATI WITH VITAMIN B6 AND MELATONIN

Pure branched chain amino acids with Vitamin B6 and Melatonin

TEL

| WHY    | £ <b>?</b> ;} | Useful for reducing muscle damages caused by intense sporting activity, and promote rapid recovery.          |  |
|--------|---------------|--------------------------------------------------------------------------------------------------------------|--|
| WHEN   | ססירם         | Take in relation to body weight 5 to 7<br>capsules per day immediately before<br>going to bed in the evening |  |
| FORMAT |               | 150 capsules                                                                                                 |  |
|        |               |                                                                                                              |  |

- 100% branched chain amino acids (BCAAs)
- L-leucine, l-isoleucine, l-valine ratio: 2:1:1
- Anti-catabolic and energetic function taken before and during physical activity
- Anabolic function if taken afterwards physical activity or pre-sleep