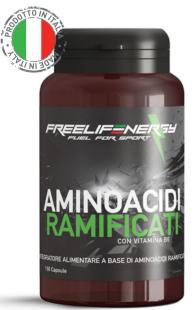

## AMINOACIDI RAMIFICATI WITH VITAMIN B6

Pure branched chain amino acids with Vitamin B6

| <br>   |               |                                                                                                                                                       |
|--------|---------------|-------------------------------------------------------------------------------------------------------------------------------------------------------|
| WHY    | { <b>?</b> }} | Useful for reducing muscle damages caused by intense sporting activity, and promote rapid recovery.                                                   |
| WHEN   | ססירם         | Take in relation to body weight 5 to<br>7 capsules per day parted between<br>before the session and immediately<br>before going to bed in the evening |
| FORMAT |               | 150 capsules                                                                                                                                          |

- 100% branched chain amino acids (BCAAs)
- L-leucine, l-isoleucine, l-valine ratio: 2:1:1
- Anti-catabolic and energetic function taken before and during physical activity
- Anabolic function if taken afterwards physical activity or pre-sleep