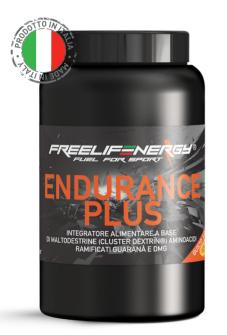

# **ENDURANCE PLUS**

Food supplement based on maltodextrins (Cluster Dextrin®) branched amino acids, Guaranà, l-carnitine beta alanine and dmg

tel. 039 5970356

www.freelifenergy.com

(O

f

|   | WHY    | ۲ <b>?</b> } | Useful when muscle prolonged<br>duration work leads to exhaustion of<br>glycogen stores. BCAA reduce muscle<br>catabolism. The extract of Guaranà<br>supports the body in conditions of<br>physical and mental stress.                                        |
|---|--------|--------------|---------------------------------------------------------------------------------------------------------------------------------------------------------------------------------------------------------------------------------------------------------------|
|   | WHEN   | ססירם        | Take 50 gr. of product (approximately<br>3 scoops) dissolved in 500 ml of water<br>during long lasting physical activity                                                                                                                                      |
|   | FORMAT |              | 500 gr.                                                                                                                                                                                                                                                       |
| , |        | <b>\</b> .   | Maintenance of energy metabolism during<br>the activity<br>Reduction of the risk of contractures e<br>muscle accidents<br>Increased physical tolerance to intense effort<br>Support of correct cardiac function<br>Support for the mental approach to fatigue |

• Without colourants, Flavorings and Sweeteners

mobile 334 2899160

info@freelifenergy.com