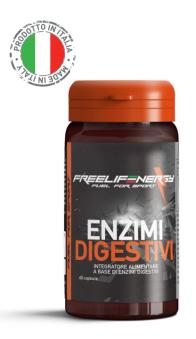

## **ENZIMI DIGESTIVI**

Food supplement based on digestive enzymes ENZIMIX

| WHY    | { <b>?</b> }} | type of food. Recommended to whom<br>develops enzymatic deficiencies and<br>inefficiencies digestive problems,<br>constipation or abdominal bloating. |
|--------|---------------|-------------------------------------------------------------------------------------------------------------------------------------------------------|
| WHEN   | ססירס         | Take 2 capsules with water during the meal                                                                                                            |
| FORMAT |               | 60 capsules                                                                                                                                           |

Handel to facilitate

- Support for food digestion and the consequent assimilation
- Promotes the smooth running of intestinal function
- Reduces fermentation gas formation in the intestine

mobile 334 2899160