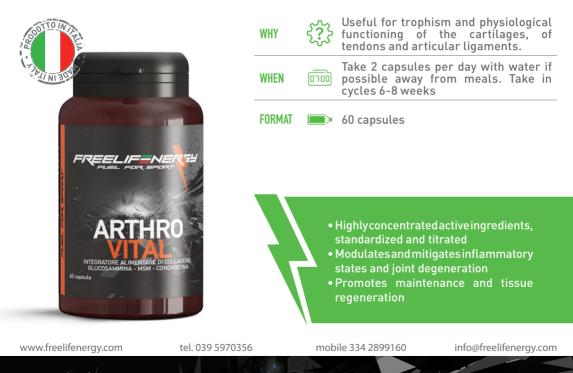

ation to body weight 5 to 7<br>capsules per day immediately before<br>going to bed in the evening |  |
| FORMAT |               | 150 capsules                                                                                                 |  |
|        |               |                                                                                                              |  |

- 100% branched chain amino acids (BCAAs)
- L-leucine, l-isoleucine, l-valine ratio: 2:1:1
- Anti-catabolic and energetic function taken before and during physical activity
- Anabolic function if taken afterwards physical activity or pre-sleep

www.freelifenergy.com

(O

tel. 039 5970356

mobile 334 2899160

info@freelifenergy.com



## **ARTHRO VITAL**

Collagen, Glucosamine, MSM and Chondroitin supplement







## **ASTRAGALO**

f

#### Liquid dietary supplement of Astragalus







# **ENERGETIKA BARS**

Bar high in sequential carbohydrates based on puffed cereals.



Apricot - Citrus fruits and Almonds - Coffee - Cherry and Black Cherry - Coconut - Walnuts





# **ENERGETIKA BARS**

Bar high in sequential carbohydrates based on puffed cereals.



Apple - Mint and Chocolate - Blueberry - Lemon Cream - Red Fruits



www.freelifenergy.com

tel. 039 5970356

mobile 334 2899160

info@freelifenergy.com



## **PROTEIKA BARS**

Bar with high protein content

Soy and Cocoa - Coconut and Cocoa - Hazelnut and Cocoa







## **PROTEIKA BARS**

Bar with high protein content

Hazelnut - Vanilla and Almond - Yogurt and Red Fruits - Pistachio







### **BRAIN PLUS**

#### Food supplement based on NADH