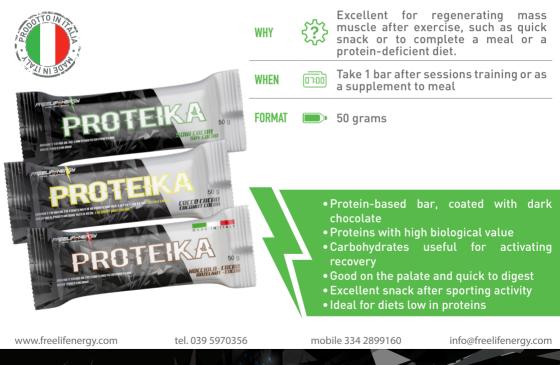

## **PROTEIKA BARS**

Bar with high protein content

Soy and Cocoa - Coconut and Cocoa - Hazelnut and Cocoa

## **PROTEIKA BARS**

Bar with high protein content

Hazelnut - Vanilla and Almond - Yogurt and Red Fruits - Pistachio