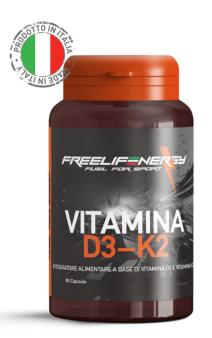

## VITAMINA D3+K2

Vitamin D3 and Vitamin K2 supplement

ontimal

| WHY    | <b>۲<u>۲</u>۲۶</b> | distribution of calcium in bones and<br>teeth, promote vascular health and<br>muscle function, support the immune<br>system. |
|--------|--------------------|------------------------------------------------------------------------------------------------------------------------------|
| WHEN   | ססירם              | Take 1 capsule per day with water during the meal                                                                            |
| FORMAT |                    | 90 capsules                                                                                                                  |