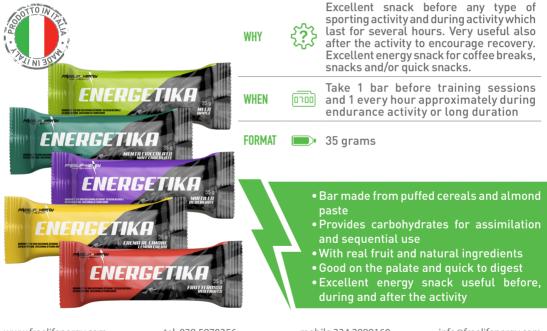

# **ENERGETIKA BARS**

Bar high in sequential carbohydrates based on puffed cereals.

Apple - Mint and Chocolate - Blueberry - Lemon Cream - Red Fruits

www.freelifenergy.com

tel. 039 5970356

mobile 334 2899160