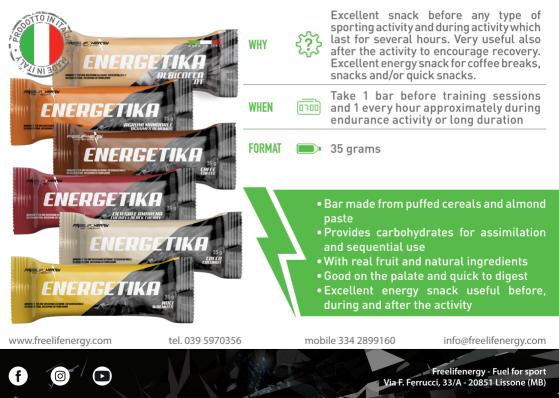

# **ENERGETIKA BARS**

Bar high in sequential carbohydrates based on puffed cereals.

Apricot - Citrus fruits and Almonds - Coffee - Cherry and Black Cherry - Coconut - Walnuts