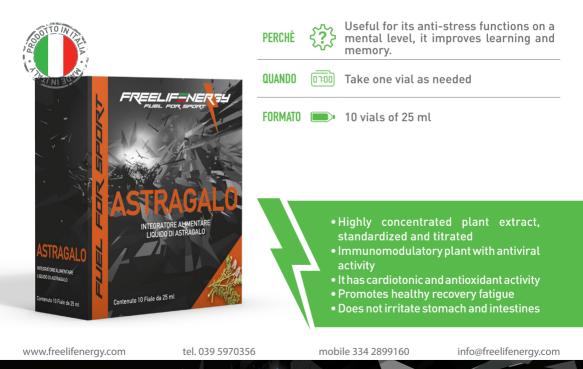

ng to bed in the evening |  |
| FORMAT |               | 150 capsules                                                                                                 |  |
|        |               |                                                                                                              |  |

- 100% branched chain amino acids (BCAAs)
- L-leucine, l-isoleucine, l-valine ratio: 2:1:1
- Anti-catabolic and energetic function taken before and during physical activity
- Anabolic function if taken afterwards physical activity or pre-sleep

www.freelifenergy.com

(O

tel. 039 5970356

mobile 334 2899160

info@freelifenergy.com



## **ARTHRO VITAL**

Collagen, Glucosamine, MSM and Chondroitin supplement







## **ASTRAGALO**

f

#### Liquid dietary supplement of Astragalus







# **ENERGETIKA BARS**

Bar high in sequential carbohydrates based on puffed cereals.



Apricot - Citrus fruits and Almonds - Coffee - Cherry and Black Cherry - Coconut - Walnuts





# **ENERGETIKA BARS**

Bar high in sequential carbohydrates based on puffed cereals.



Apple - Mint and Chocolate - Blueberry - Lemon Cream - Red Fruits



www.freelifenergy.com

tel. 039 5970356

mobile 334 2899160

info@freelifenergy.com



## **PROTEIKA BARS**

Bar with high protein content

Soy and Cocoa - Coconut and Cocoa - Hazelnut and Cocoa







## **PROTEIKA BARS**

Bar with high protein content

Hazelnut - Vanilla and Almond - Yogurt and Red Fruits - Pistachio







### **BRAIN PLUS**

#### Food supplement based on NADH, PS, ALA and CoQ10



la a l i a mi



www.freelifenergy.com

0

f

|