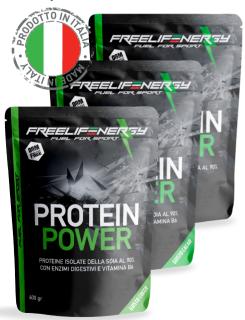

# PROTEIN POWER 90% SOY ISOLATE PROTEINS

90% Soy isolate Proteins - OGM FREE - with Digestive Enzymes

They contribute to growth maintenance of muscle mass. Protein snack to supplement a proteindeficient meal

COME

Can be used in milkshakes, smoothies, =€ diluted in water, soy milk, milk, rice milk, almond or coconut, fruit juices, soups and vegetable purees.

WHFN

Take 30 g per day

**FORMAT** 

400 grams. Available in neutral, cocoa or coconut flavors.

- and vitamin B6

www.freelifenergy.com

tel. 039 5970356

mobile 334 2899160