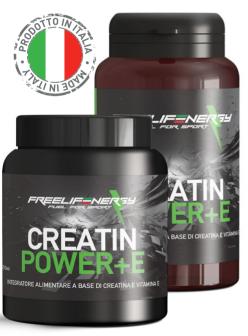

## CREATIN POWER+ WITH VITAMIN E

Pure creatine monohydrate CREAPURE® with Vitamin E

WHY

Useful for maintaining the energy reserve in muscle cells. Promotes the natural increase of strength and muscle mass

WHEN

Take 4 capsules or 2 level scoops (3g) with water or fruit juice per day, between meals or 30 minutes before an intense workout

FNRMAT

- 150 capsules
- 210a 70 doses

- 100% creatine monohydrate Creapure®
- Addition of vitamin E
- Pre-dosed and protected from oxidation
- intensity and short duration

www.freelifenergy.com

tel. 039 5970356

mobile 334 2899160