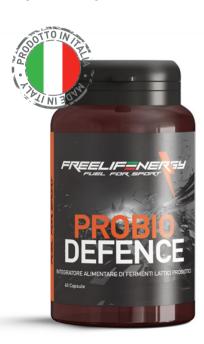

## PROBIO DEFENCE

Highly concentrated mixture of Probiotics with addition of gluconate Magnesium

Useful for maintenance and restoration of the normal intestinal bacterial flora and the mucous membranes of the genital organs, they counteract the development of bacteria pathogens or other microbes and maintain the right balance of naturally present flora.

WHEN

Take 2 capsules per day with water during the meal

**FORMAT** 

60 capsules

- Bifidobacterium + Rhamnosus
  Acidophilus + Casei + Salivarius
- Addition of gluconate Magnesium

www.freelifenergy.com

tel. 039 5970356