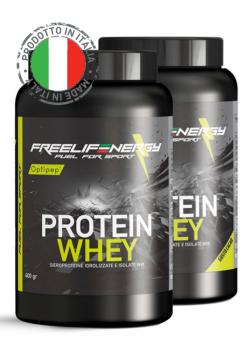

## PROTEIN WHEY OPTIPEP

Hydrolysed whey proteins (Optipep® certified), isolated by microfiltration (WPI certified) with Vitamin B6 and Digestive Enzymes

WHY

They contribute to growth maintenance of muscle mass. Protein snack to supplement a proteindeficient meal

COME

Can be used in milkshakes, smoothies, e diluted in water, soy milk, milk, rice milk, almond or coconut, fruit juices, soups and vegetable purees.

WHEN

Take 30 g per day

FNRMAT

400 grams. Available in neutral or cocoa flavors

- Hydrolysed whey proteins Optipep®
- Whey proteins isolated by WPI
- Addition of digestive enzymes and Vitamin B6

www.freelifenergy.com

tel. 039 5970356

mobile 334 2899160