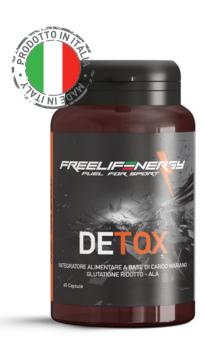

#### **DETOX**

#### Supplement based on Milk Thistle, Reduced Glutathione and ALA

WHY

Useful for promoting the function purifying and detoxifying, the mobilization and metabolism of fat, liver health, function digestive, an antioxidant and anti-aging effect.

WHEN

Take 1 or 2 capsules per day with water during the meal

**FORMAT** 

60 capsules

• Plant extract and high active ingredients concentration, standardized and titrated

 Principles with purifying properties, antioxidant and lipotropic

Promotes the metabolism of lipids and carbohydrates

• Supports function and protects tissue of the liver

www.freelifenergy.com

tel. 039 5970356

mobile 334 2899160